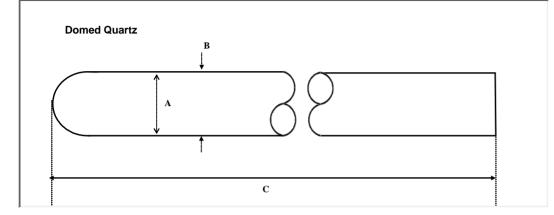

## Sold As\* -

- Quartz Sleeve
- O Vessel part of a Cell Lamp

Quartz Type\*:

VH (Ozone)

Open Or Domed\*

- Open Both Ends
- Flat Dome
- Standard Dome
- O Pressed Dome

Open End Polish Type:

pe: Standard

(mm)

Tolerance

(A) ID\*:

22

(B) OD\*:(C) Length\*:

24.5 1702

+/- 2mm

+/-.5mm